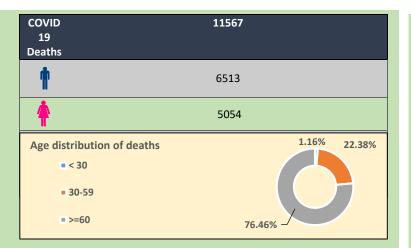

| Total Number Confirmed                                  | 494109** |
|---------------------------------------------------------|----------|
| Total Number Recovered                                  | 427254   |
| Total Number of Deaths                                  | 11567    |
| Hospitalized/waiting to admit/ home-based – today 10 am | 55288    |
|                                                         |          |
| Suspected – today 10 am                                 | 2941     |