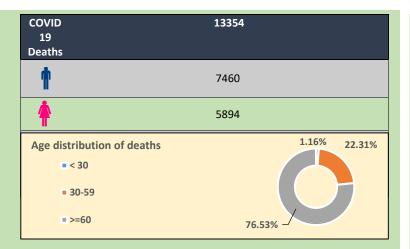

## **Local Situation**

| 7064 |
|------|
| 328  |
| 5944 |
| 950  |
| 651  |
| 3059 |
| 2785 |
| 3932 |
| 3102 |
| 313  |
| 31   |

| Total Number Confirmed                                  | 527064 |
|---------------------------------------------------------|--------|
| Total Number Recovered                                  | 490800 |
| Total Number of Deaths                                  | 13354  |
| Hospitalized/waiting to admit/ home-based – today 10 am | 22910  |
|                                                         |        |
| Suspected – today 10 am                                 | 2843   |