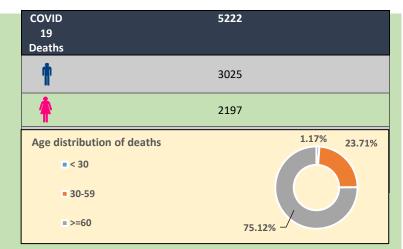

| Total Number Confirmed                                  | 336170* |
|---------------------------------------------------------|---------|
| Total Number Recovered                                  | 298162  |
| Total Number of Deaths                                  | 5222    |
| Hospitalized/waiting to admit/ home-based – today 10 am | 32786*  |