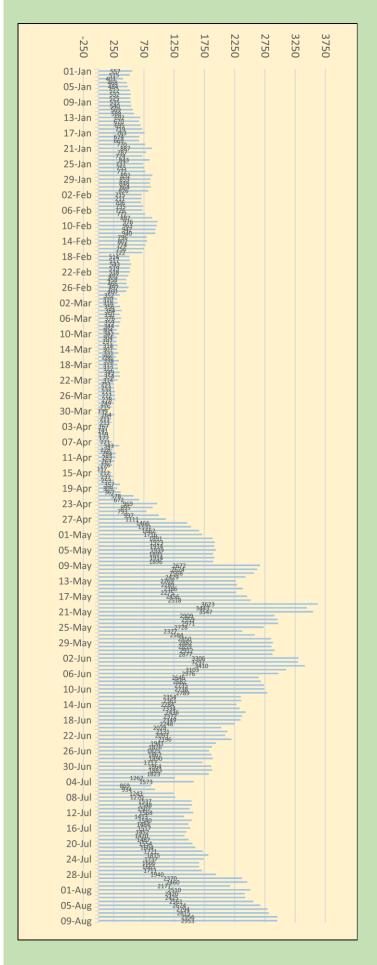

| Details of COVID 19 diagnosed patients – Last 24H |          |            |            |                |
|---------------------------------------------------|----------|------------|------------|----------------|
| Number                                            | COVID    | Discharged | Number     | Number         |
| inward as at                                      | 19       | from the   | of deaths  | inward/waiting |
| yesterday-10                                      | Positive | hospital – | reported   | to             |
| am                                                | – last   | last 24H   | - last 24H | admit/home-    |
|                                                   | 24H      |            |            | based as at    |
|                                                   |          |            |            | today-10 am    |
| 29365                                             | 2953     | 2644       | 111        | 32786*         |