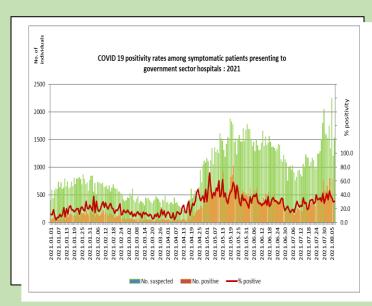

| Details of COVID 19 diagnosed patients – Last 24H |          |            |            |                |
|---------------------------------------------------|----------|------------|------------|----------------|
| Number                                            | COVID    | Discharged | Number     | Number         |
| inward as at                                      | 19       | from the   | of deaths  | inward/waiting |
| yesterday-10                                      | Positive | hospital – | reported   | to             |
| am                                                | – last   | last 24H   | - last 24H | admit/home-    |
|                                                   | 24H      |            |            | based as at    |
|                                                   |          |            |            | today-10 am    |
| 29365                                             | 2953     | 2644       | 111        | 32786*         |